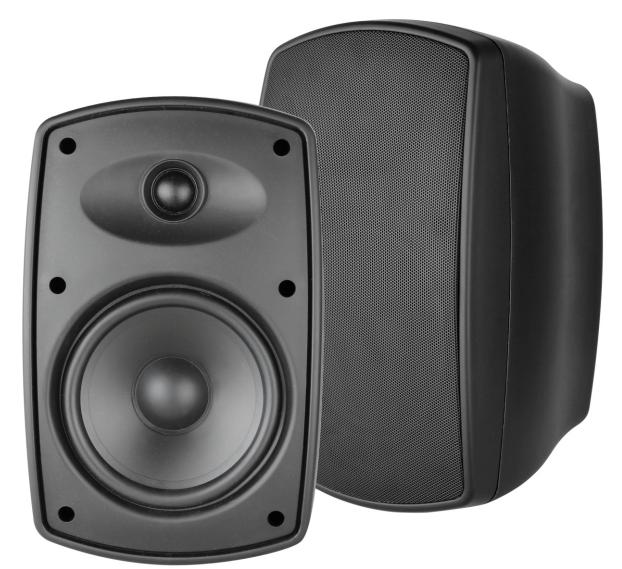

## INDOOR / OUTDOOR SPEAKER D-620T

Driver Configuration : 1 x 6.5" Polypropylene Mid-Bass

And 1 x 1" Silk Dome Tweeter

Impedance : 8 Ohms

Switch Available On Rear Side To Select Tappings On 100V/70V

Line At 4W, 8W, 16W and 32W

Frequency Response : 50Hz To 20KHz

Max. Power At 8 Ohms: 100 Watts

Sensitivity : 90 dB

Dimensions : 196mm(W) x 302mm(H) x 193mm(D)

Protective Cover On Rear Side Of Speaker To Prevent Water Getting Onto The Speaker Terminals.

Wall Mount Stand Adjustable On The X-axis As Well As The Y-axis For Complete Flexibility In Mounting.

Note: As part of our continuing programme to improve the design and quality of our products we shall be free to make changes in the design and specifications without any notice.